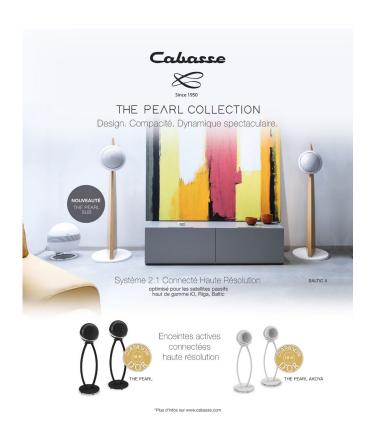

#### THE PEARL COLLECTION

# THE PEARL

The color of THE PEARL logotext range is black when used on a light background and white when the background is dark.

No other color allowed.

No font customization allowed.

THE PEARL COLLECTION

#### No other color allowed.

THE PEARL COLLECTION

Enceintes actives connectées haute résolution

#### THE PEARL COLLECTION

Enceintes actives connectées haute résolution