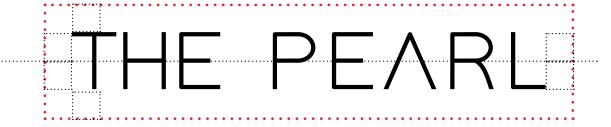

#### THE PEARL COLLECTION

The margins security around the logotext is equivalent to 1/2 of the font size

No tracking (letter spacing) changes allowed

No deformation or proportion adjustement allowed