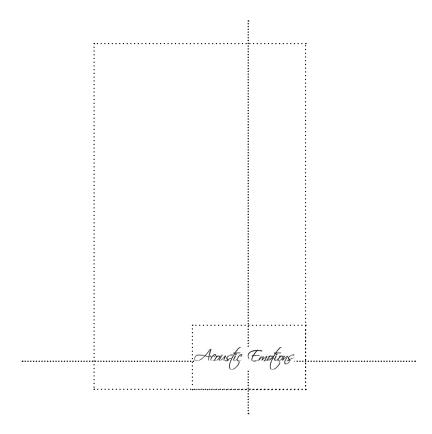

## THE SIGNATURE

The signature is placed at the bottom right of the document or visual

Acoustic Emotions

Acoustic Emotions

# LOGOTYPE CABASSE ACOUSTIC CENTER

The distance between the title and the lissajou is equivalent to 1/2 lissajou

The distance between the lissajou and the subtitle is equivalent to 1/2 lissajou

The subtitle is capitalized.

The height of the subtitle is equal to the lower case of the lettering «Cabasse».