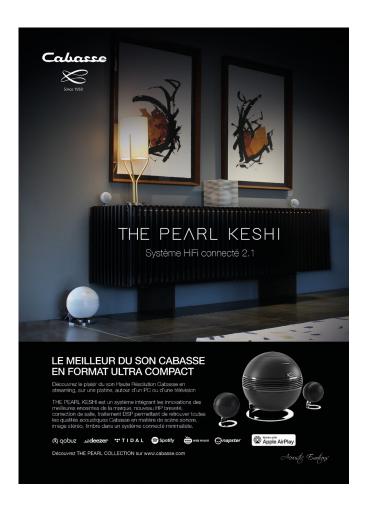

#### THE PEARL COLLECTION

# THE PEARL

The color of THE PEARL logotext range is black when used on a light background and white when the background is dark.

No other color allowed.

No font customization allowed.

THE PEARL COLLECTION

THE PEARL KESHI

THE PEARL

THE PEARL PELEGRINA

THE PEARL SUB

THE PEARL AKOYA

THE PEARL COLLECTION

THE PEARL KESHI

THE PEARL

#### No other color allowed.

THE PEARL COLLECTION

Enceintes actives connectées haute résolution

#### THE PEARL COLLECTION

Enceintes actives connectées haute résolution