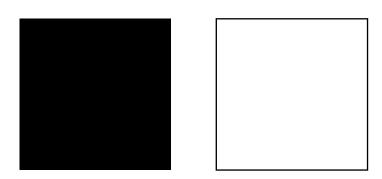

The color of the Cabasse logo is black when used on a light background and white when the background is dark.

No other color allowed.

# Cabasse

The color of the Cabasse logo is black or white with no adjustment tolerated

No color variant allowed

No deformation or proportion adjustement allowed