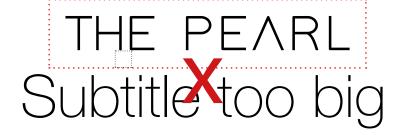

## Subtitle ideal size and placement

Subtitle must be placed below the margins security Subtitle cannot be placed below 100% of the title size

Subtitle too far from title

## SUBTITLES

#### Helvetica Light and Thin Family

Recommanded size is 50% title height Size between 40 and 70% is tolerated according the lenght of subtitle Subtitles lenght can be larger than titles