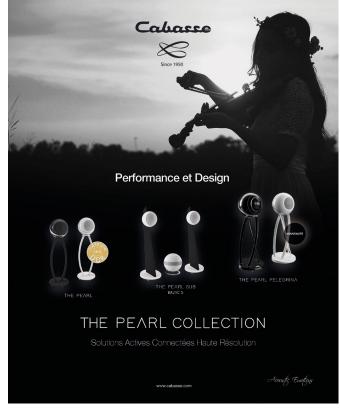

THE PEARL KESHI

THE PEARL

THE PEARL PELEGRINA

THE PEARL SUB

THE PEARL AKOYA

THE PEARL COLLECTION

THE PEARL KESHI

THE PEARL

THE PEARL PELEGRINA

THE PEARL SUB

THE PEARL AKOYA

# THE PEARL COLLECTION THE PEARL COLLECTION

No tracking changes allowed

No position changes allowed

No customization of the logotext (police/font) allowed

No proportion changes allowed

LOGOTYPE «ACOUSTIC EMOTIONS»

## THE SIGNATURE

The signature is placed at the bottom right of the document or visual

Acoustic Emotions

Acoustic Emotions