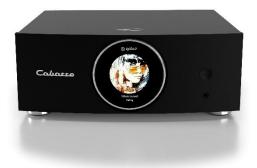

#### A sleek and stylish design with an intuitive LCD colour control screen

Available in a satin black aluminium finish, ABYSS is a compact stereo amplifier that fits into any interior. The front panel is equipped with an integrated touch-sensitive, upgradeable controller: a beautiful colour LCD video touchscreen with a volume control ring that allows you to easily change sources, add or change your favourite radio stations and adjust the volume. It also displays the album covers of the albums being played. Its interface will evolve with the system, as will the application.