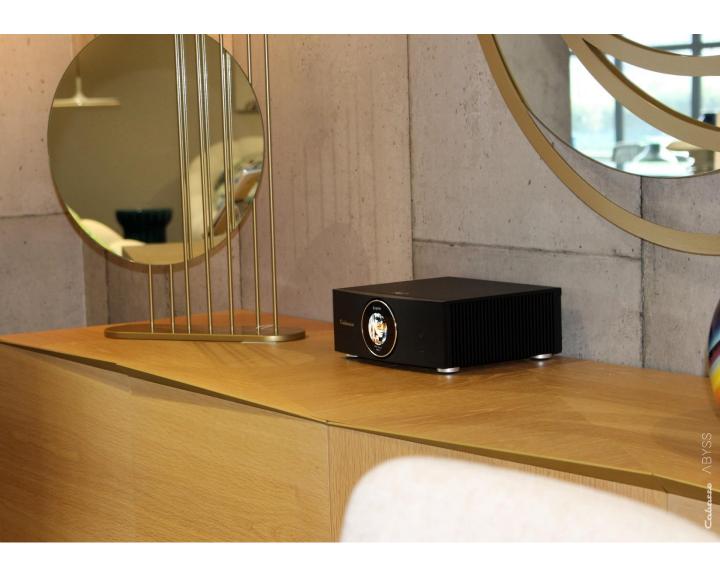

## ABYSS, the new connected stereo Hi-Fi amplifier

This stereo amplifier, which takes its name from the maritime universe dear to Cabasse, illustrates the mystery of the unexplored depths and contains the latest algorithmic innovations on board, magnifying the sound of the speakers, and in particular the brand's traditional high-end speakers. ABYSS is a Hi-fi amplifier that integrates the best Cabasse acoustic innovation technologies and the amplification technologies used in THE PEARL PELEGRINA, the brand's connected flagship for customised sound.

#### A sleek and stylish design with an intuitive LCD colour control screen

Available in a satin black aluminium finish, ABYSS is a compact stereo amplifier that fits into any interior. The front panel is equipped with an integrated touch-sensitive, upgradeable controller: a beautiful colour LCD video touchscreen with a volume control ring that allows you to easily change sources, add or change your favourite radio stations and adjust the volume. It also displays the album covers of the albums being played. Its interface will evolve with the system, as will the application.