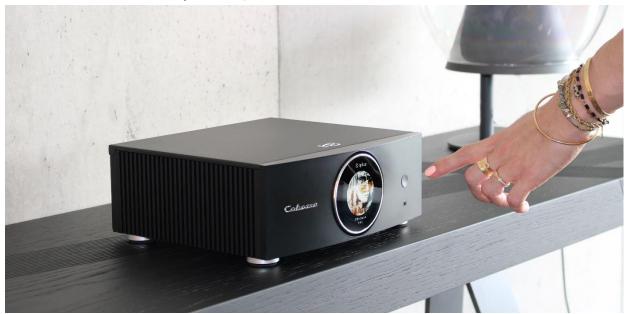

#### A sleek and stylish design with an intuitive LCD colour control screen

Available in a satin black aluminium finish, ABYSS is a compact stereo amplifier that fits into any interior. The front panel is equipped with an integrated touch-sensitive, upgradeable controller: a beautiful colour LCD video touchscreen with a volume control ring that allows you to easily change sources, add or change your favourite radio stations and adjust the volume. It also displays the album covers of the albums being played. Its interface will evolve with the system, as will the application.