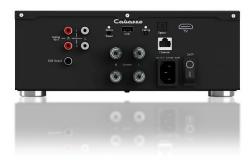

## ABYSS, ideal for Hi-Fi and TV and connected to the Cabasse Multi-room ecosystem!

ABYSS allows you to listen to all your sources and music platforms in stereo and also integrates a TV socket, so you can experience every movie with incredible dynamics.

The system is also inter-compatible with all other Cabasse-connected systems for high-end sound throughout the home. Each user can group different systems and create zones to listen to all sources (Streaming, TV, Turntable etc..).