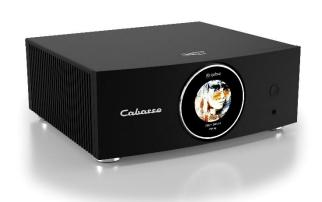

#### A sleek and stylish design with an intuitive LCD colour control screen

Available in a satin black aluminium finish, ABYSS is a compact stereo amplifier that fits into any interior. The front panel is equipped with an integrated touch-sensitive, upgradeable controller: a beautiful colour LCD video touchscreen with a volume control ring that allows you to easily change sources, add or change your favourite radio stations and adjust the volume. It also displays the album covers of the albums being played. Its interface will evolve with the system, as will the application.

## **SPECIFICATIONS**

On shelves Usage

Amplification 2 x 215 W RMS / 4 ohms 2 x 120 W RMS / 8 ohms Size

Dimensions (h x  $| x p \rangle$  24,5 x 9,7 x 22 cm

Total weights 3,5 Kg

Finishing Black Satin