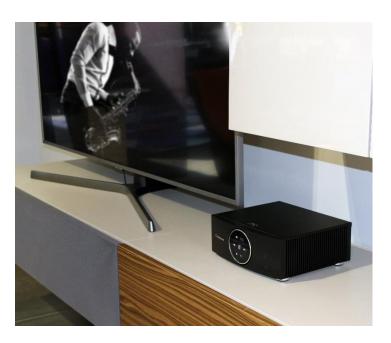

## ABYSS, ideal for Hi-Fi and TV and connected to the Cabasse Multi-room ecosystem!

ABYSS allows you to listen to all your sources and music platforms in stereo and also integrates a TV socket, so you can experience every movie with incredible dynamics.

The system is also inter-compatible with all other Cabasse-connected systems for high-end sound throughout the home. Each user can group different systems and create zones to listen to all sources (Streaming, TV, Turntable etc..).