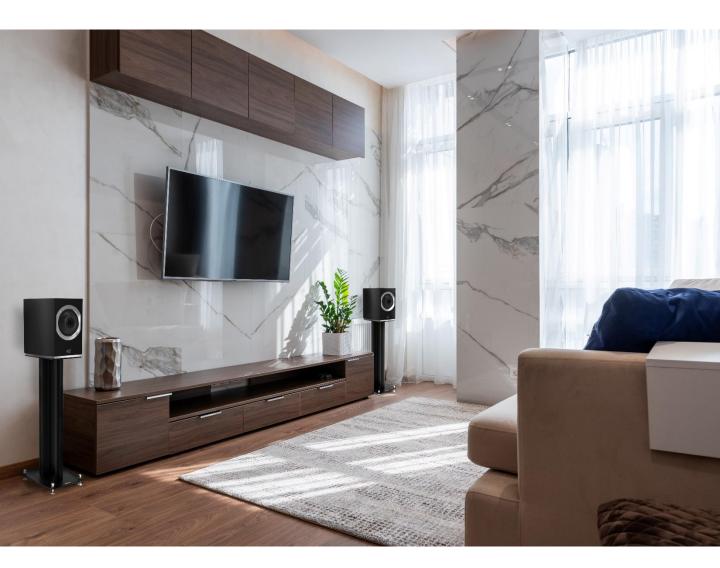

## A universal stand that can be fitted to all of our bookshelf speakers

- A discreet stand designed to blend in with all interior styles
- Invisible cables
- Maximum load 50 kg

#### **SPECIFICATIONS**

- Metal feet Cabasse logo on base
- Stand dimensions: H: 60 cm platform 16.2 cm by 22 cm
- Base 22 cm by 25 cm
- 2 metal tubes, 4.5 cm diameter at the front and 7.5 cm diameter at the rear
- 4 chrome spikes supplied
- Sold by the pair packaging by the pair
- Power cable not included
- Non-slip pads included ( not necessary for Rialto )
- Packaging dimensions:
  615x285xH105mmNW:9.4kg GW:10.5kg