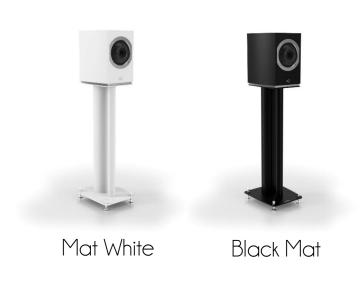

## FLOORSTAND RIALTO



### Compact and Design

Metal stand - Base with the rounded shape of Cabasse bookshelf speakers - Cabasse logo

Technical sheet





## A universal stand that can be fitted to all of our bookshelf speakers

- A discreet stand designed to blend in with all interior styles
- Invisible cables
- Maximum load 50 kg

# 60cm 25cm

#### **SPECIFICATIONS**

- Metal feet Cabasse logo on base
- Stand dimensions: H: 60 cm platform 16.2 cm by 22 cm
- Base 22 cm by 25 cm
- 2 metal tubes, 4.5 cm diameter at the front and 7.5 cm diameter at the rear
- 4 chrome spikes supplied
- Sold by the pair packaging by the pair
- Power cable not included
- Non-slip pads included ( not necessary for Rialto )
- Packaging dimensions:
  615x285xH105mmNW:9.4kg GW:10.5kg



2 Availables finishing